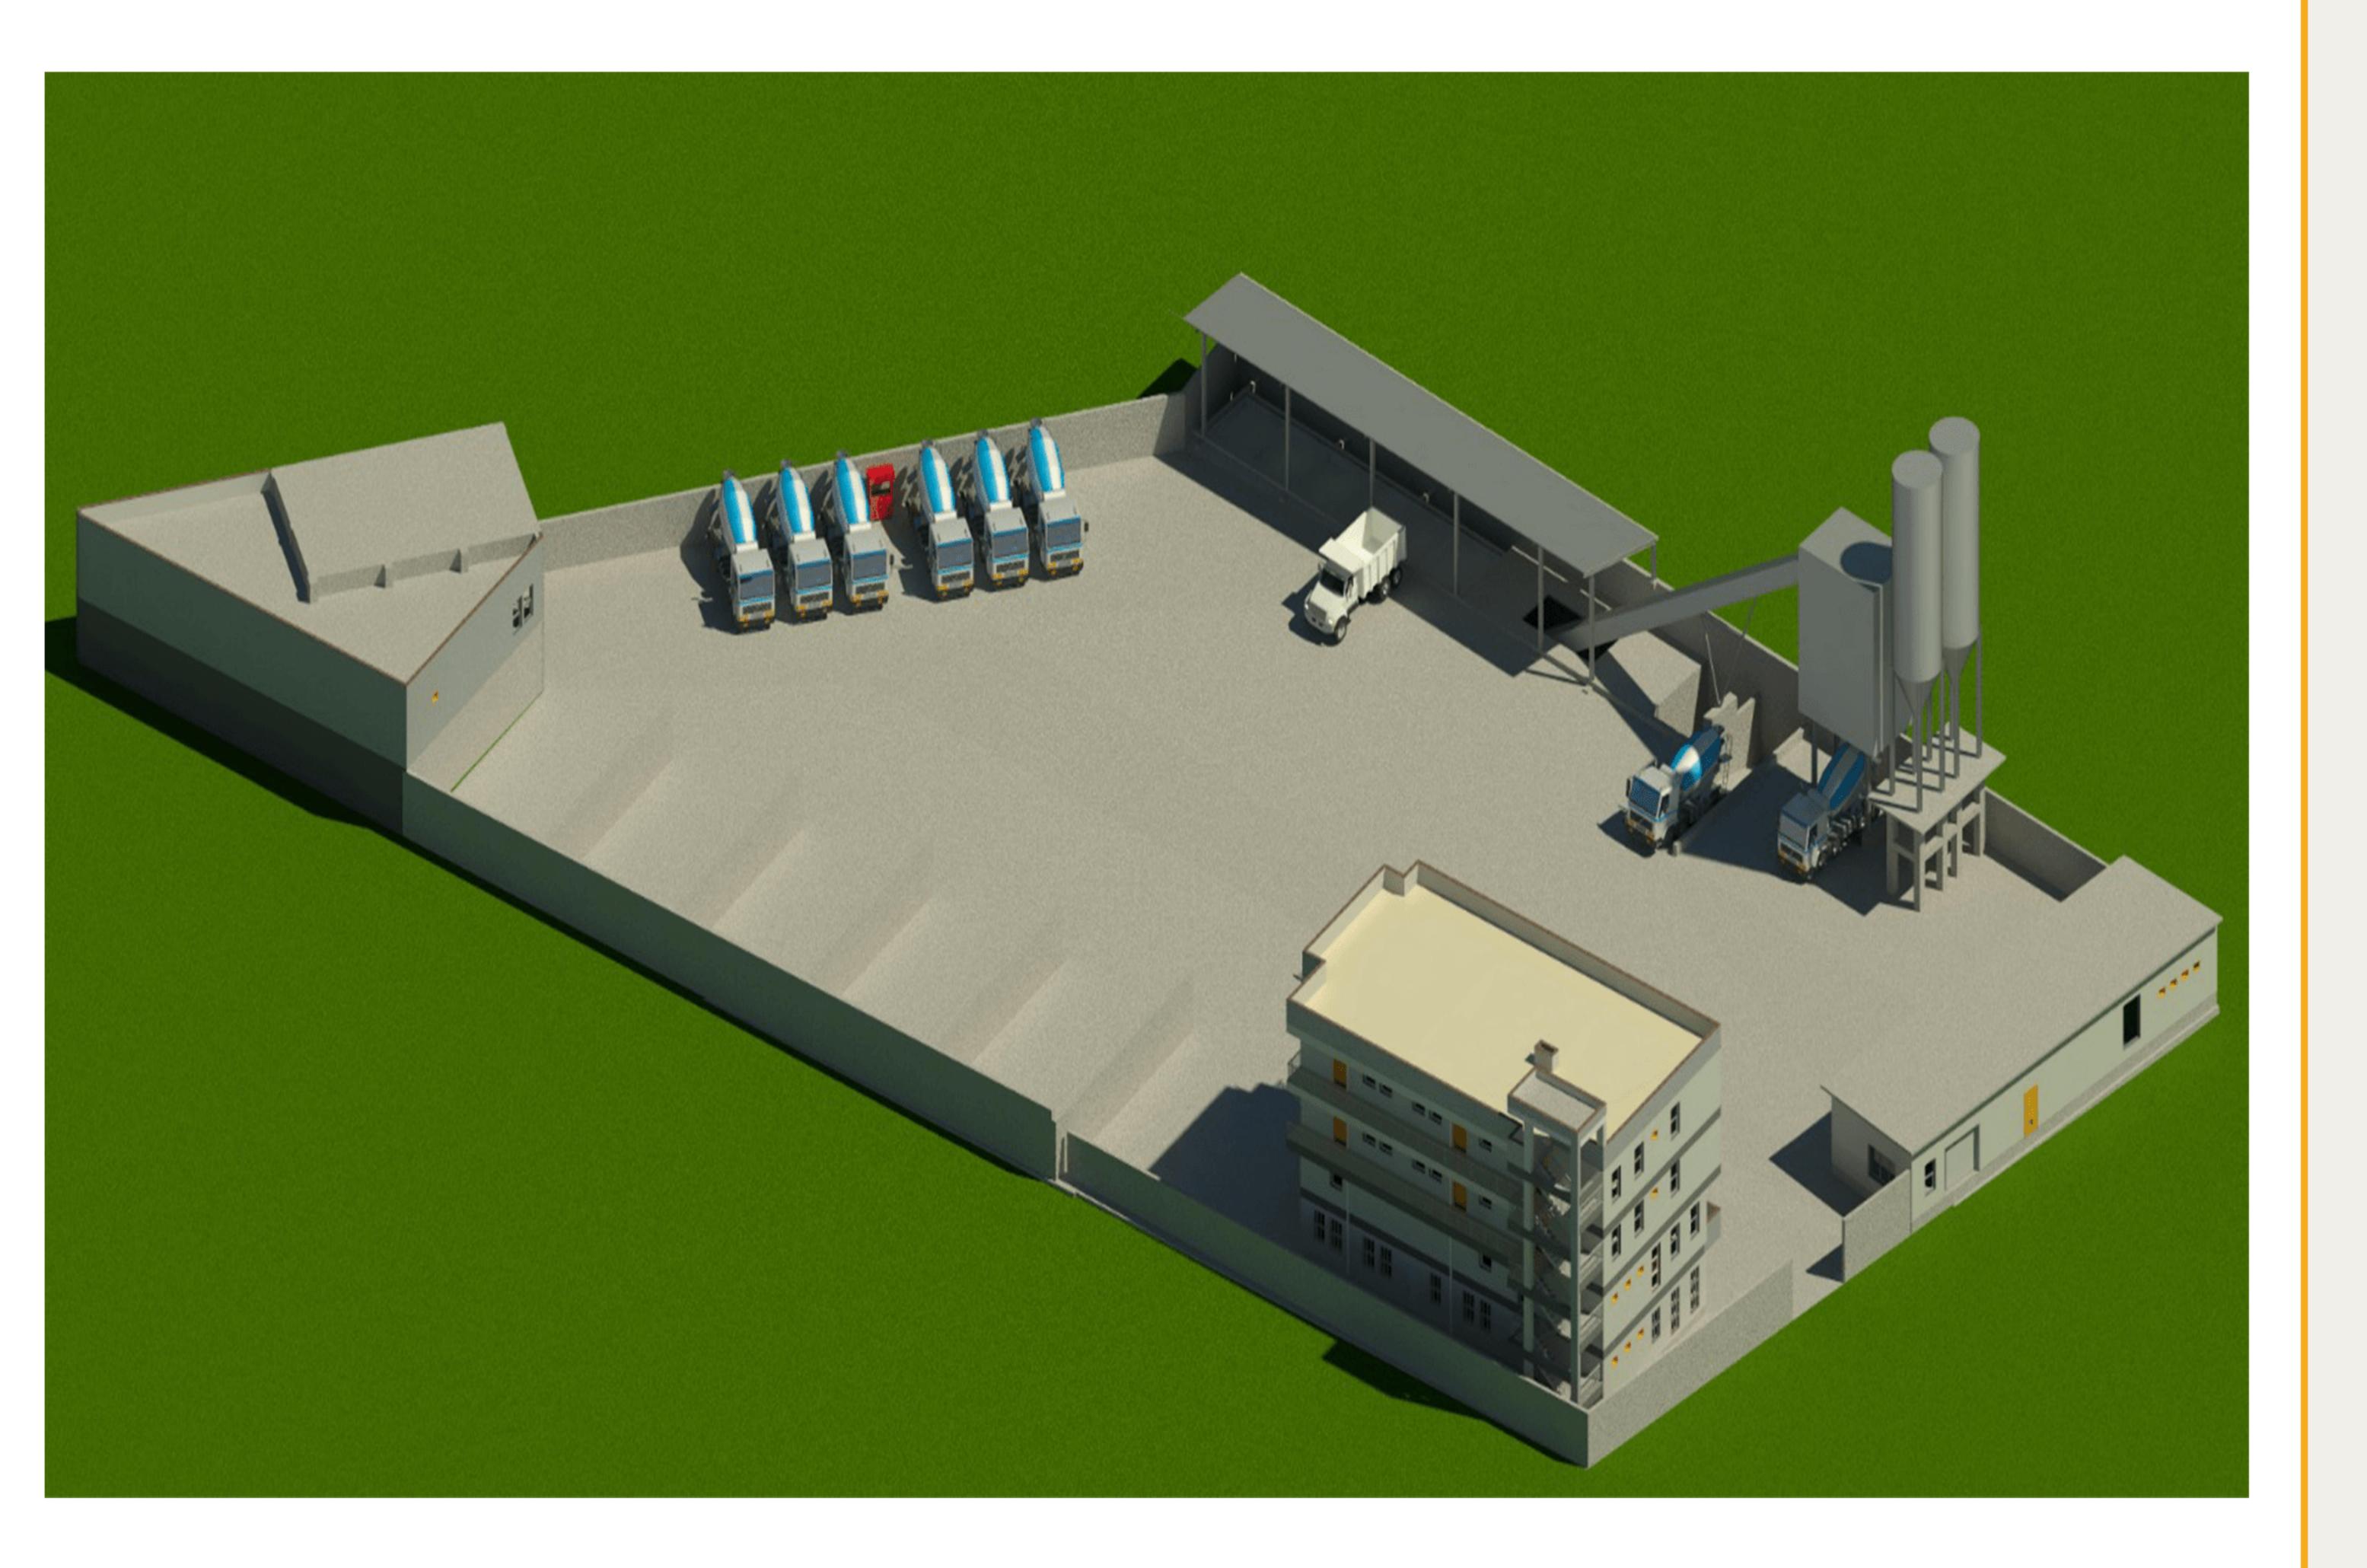

En 2020, BISA a l'ambition de développer son patrimoine avec la réalisation d'un site à quatre-vingt-dix-neuf appartements à MBAO et une Centrale à Béton ultra moderne.

La Centrale à Béton disposera d'un Pont Bascule et d'un laboratoire permettant de vérifier la qualité des produits. Ella a acquis une flotte de véhicules et du matériel d'une haute valeur et de dernier cri. Matériel qui peut être donné en location selon les disponibilités.

Elle aura une capacité de production de 140 m3/H.

Devise de la centrale :