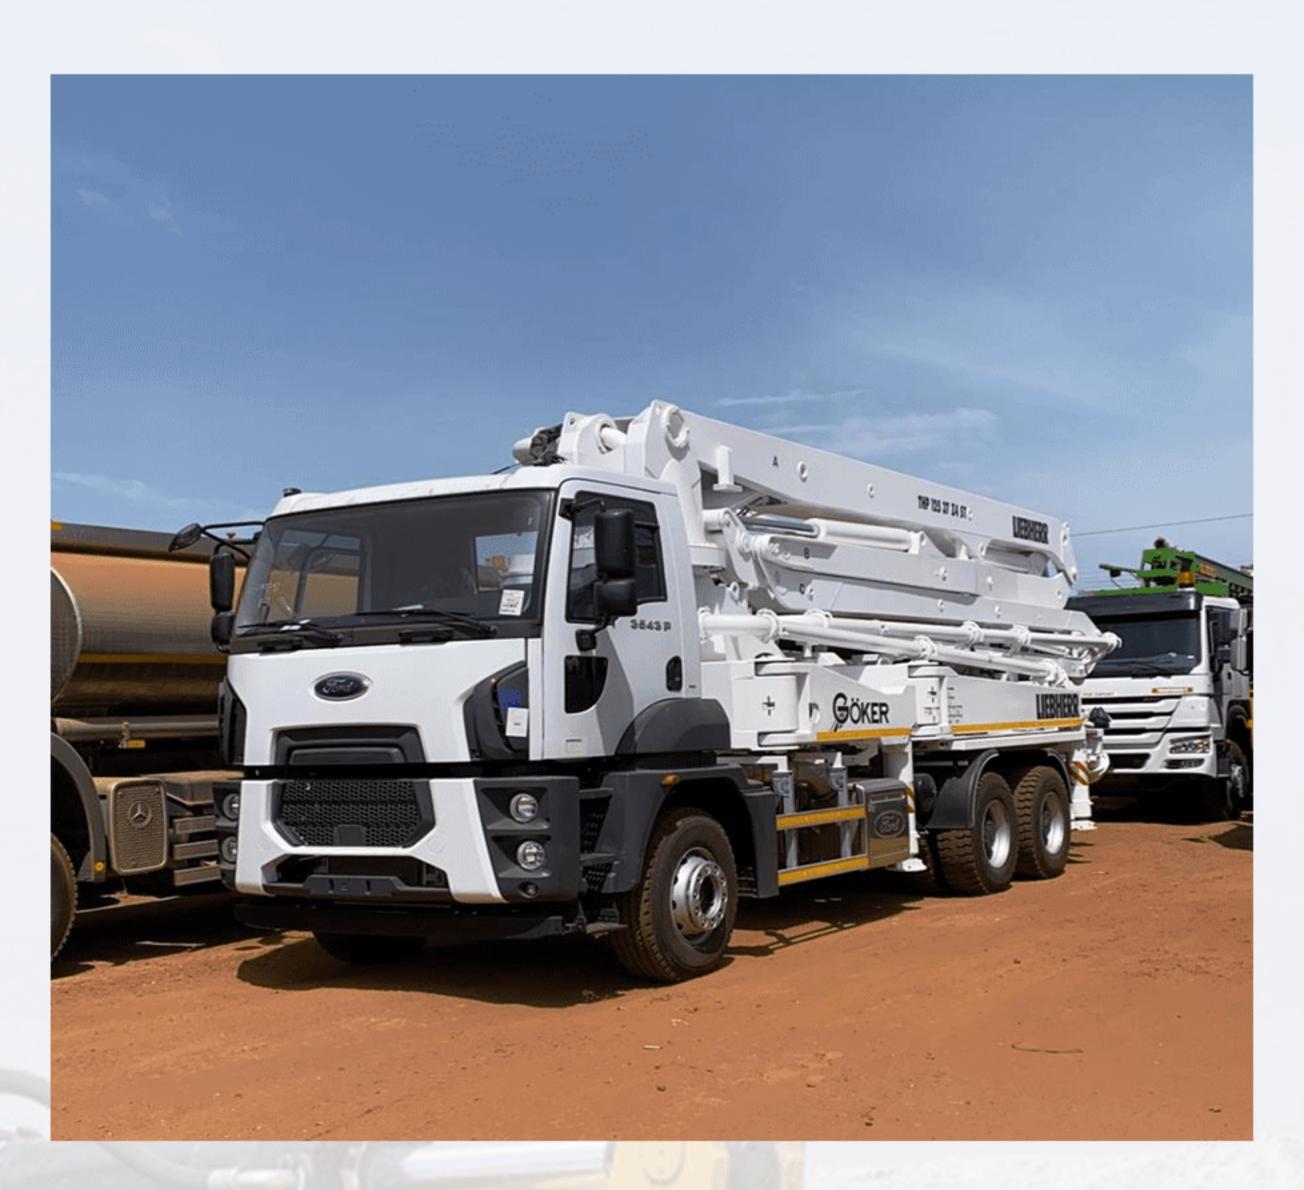

# LOGISTIQUE

140 m<sup>3</sup>/H

> capacité de production

| POMPES A BETON |                      |                           |                 |                       |                     |
|----------------|----------------------|---------------------------|-----------------|-----------------------|---------------------|
| PRODUIT        | CAPACITÉ<br>CONCRÈTE | NOMBRE<br>SETION DE BÔMES | TYPE DE<br>BÔME | PORTÉE<br>HORIZONTALE | PORTÉE<br>VERTICALE |
| 37M LEIBHERR   | 125 M3/H             | 4                         | Z               | 32,8 M                | 36,8 M              |
| 38M SERMAC     | 130 M3/H             | 4                         | Z               | 33,1 M                | 37,1 M              |
| 46M SERMAC     | 130 M3/H             | 5                         | RZ              | 41, 1 M               | 45,1 M              |
| 56M SERMAC     | 150 M3/H             | 6                         | RZ              | 51,2 M                | 55,2 M              |