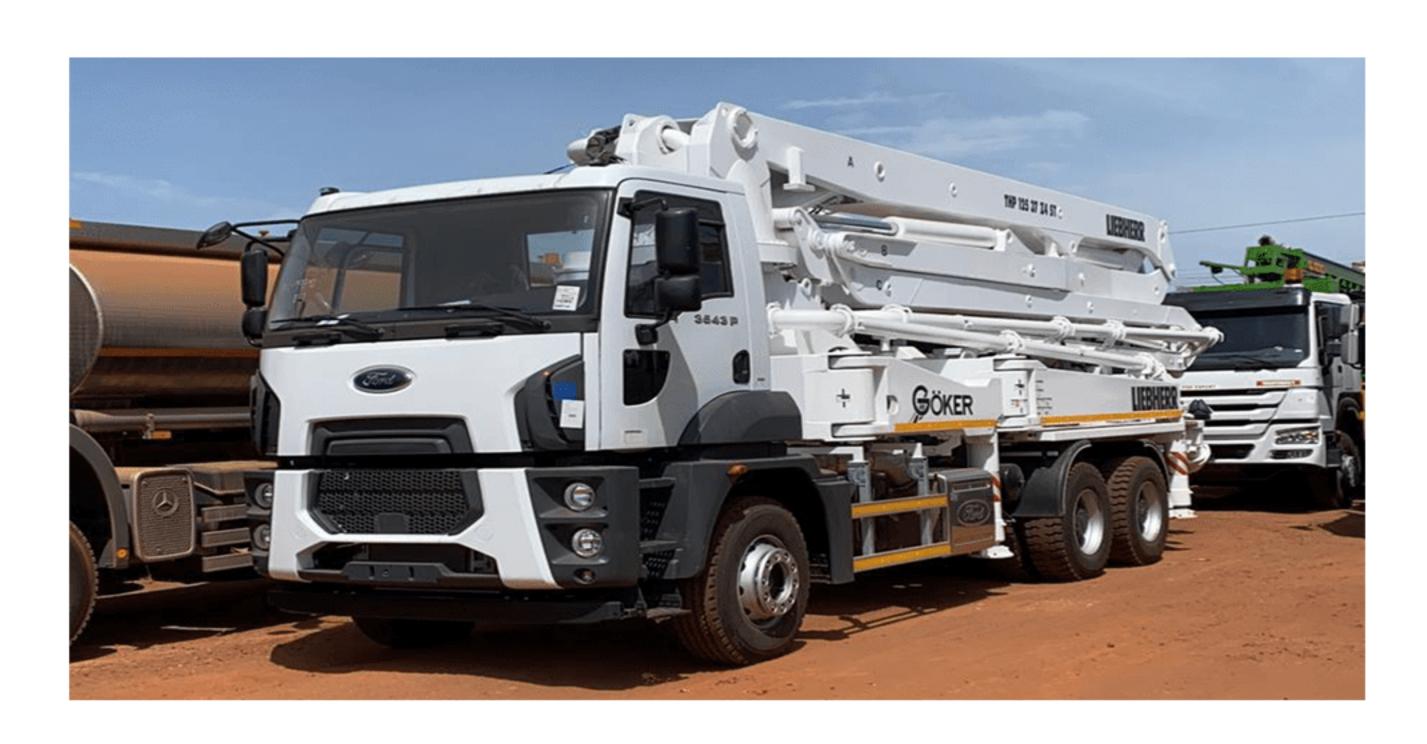

# LOGISTIQUE

140 m<sup>3</sup>/H

> capacité de production

| POMPES A BETON |                      |                           |                 |                       |                     |
|----------------|----------------------|---------------------------|-----------------|-----------------------|---------------------|
| PRODUIT        | CAPACITÉ<br>CONCRÈTE | NOMBRE<br>SETION DE BÔMES | TYPE DE<br>BÔME | PORTÉE<br>HORIZONTALE | PORTÉE<br>VERTICALE |
| 37M LEIBHERR   | 125 M3/H             | 4                         | Z               | 32,8 M                | 36,8 M              |
| 38M SERMAC     | 130 M3/H             | 4                         | Z               | 33,1 M                | 37,1 M              |
| 46M SERMAC     | 130 M3/H             | 5                         | RZ              | 41, 1 M               | 45,1 M              |
| 56M SERMAC     | 150 M3/H             | 6                         | RZ              | 51,2 M                | 55,2 M              |