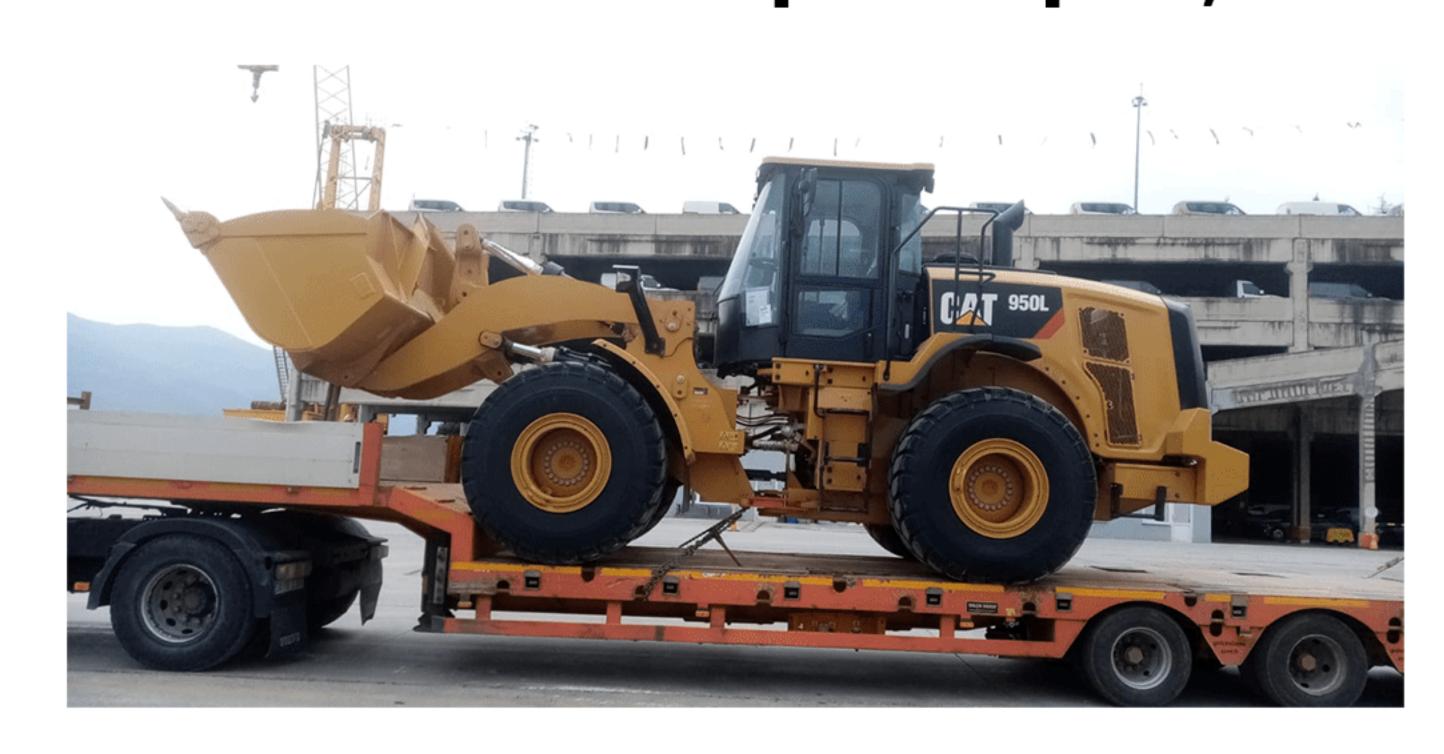

| Z               | 32,8 M                | 36,8 M              |
| 38M SERMAC     | 130 M3/H             | 4                         | Z               | 33,1 M                | 37,1 M              |
| 46M SERMAC     | 130 M3/H             | 5                         | RZ              | 41, 1 M               | 45,1 M              |
| 56M SERMAC     | 150 M3/H             | 6                         | RZ              | 51,2 M                | 55,2 M              |

#### 4 Toupies de 10 m<sup>3</sup>

Les toupies peuvent prendre 1 m³ de plus selon la distance et l'état de la route. Peuvent être chargées à sec comme mouillée

#### 7 Toupies de 12 m³ (Même fonctionnalité que les 10 m³)



#### 1 Toupie de 12 m³ avec convoyeur (bande)



#### 1 Pelleteuse de marque caterpillar, 950 L