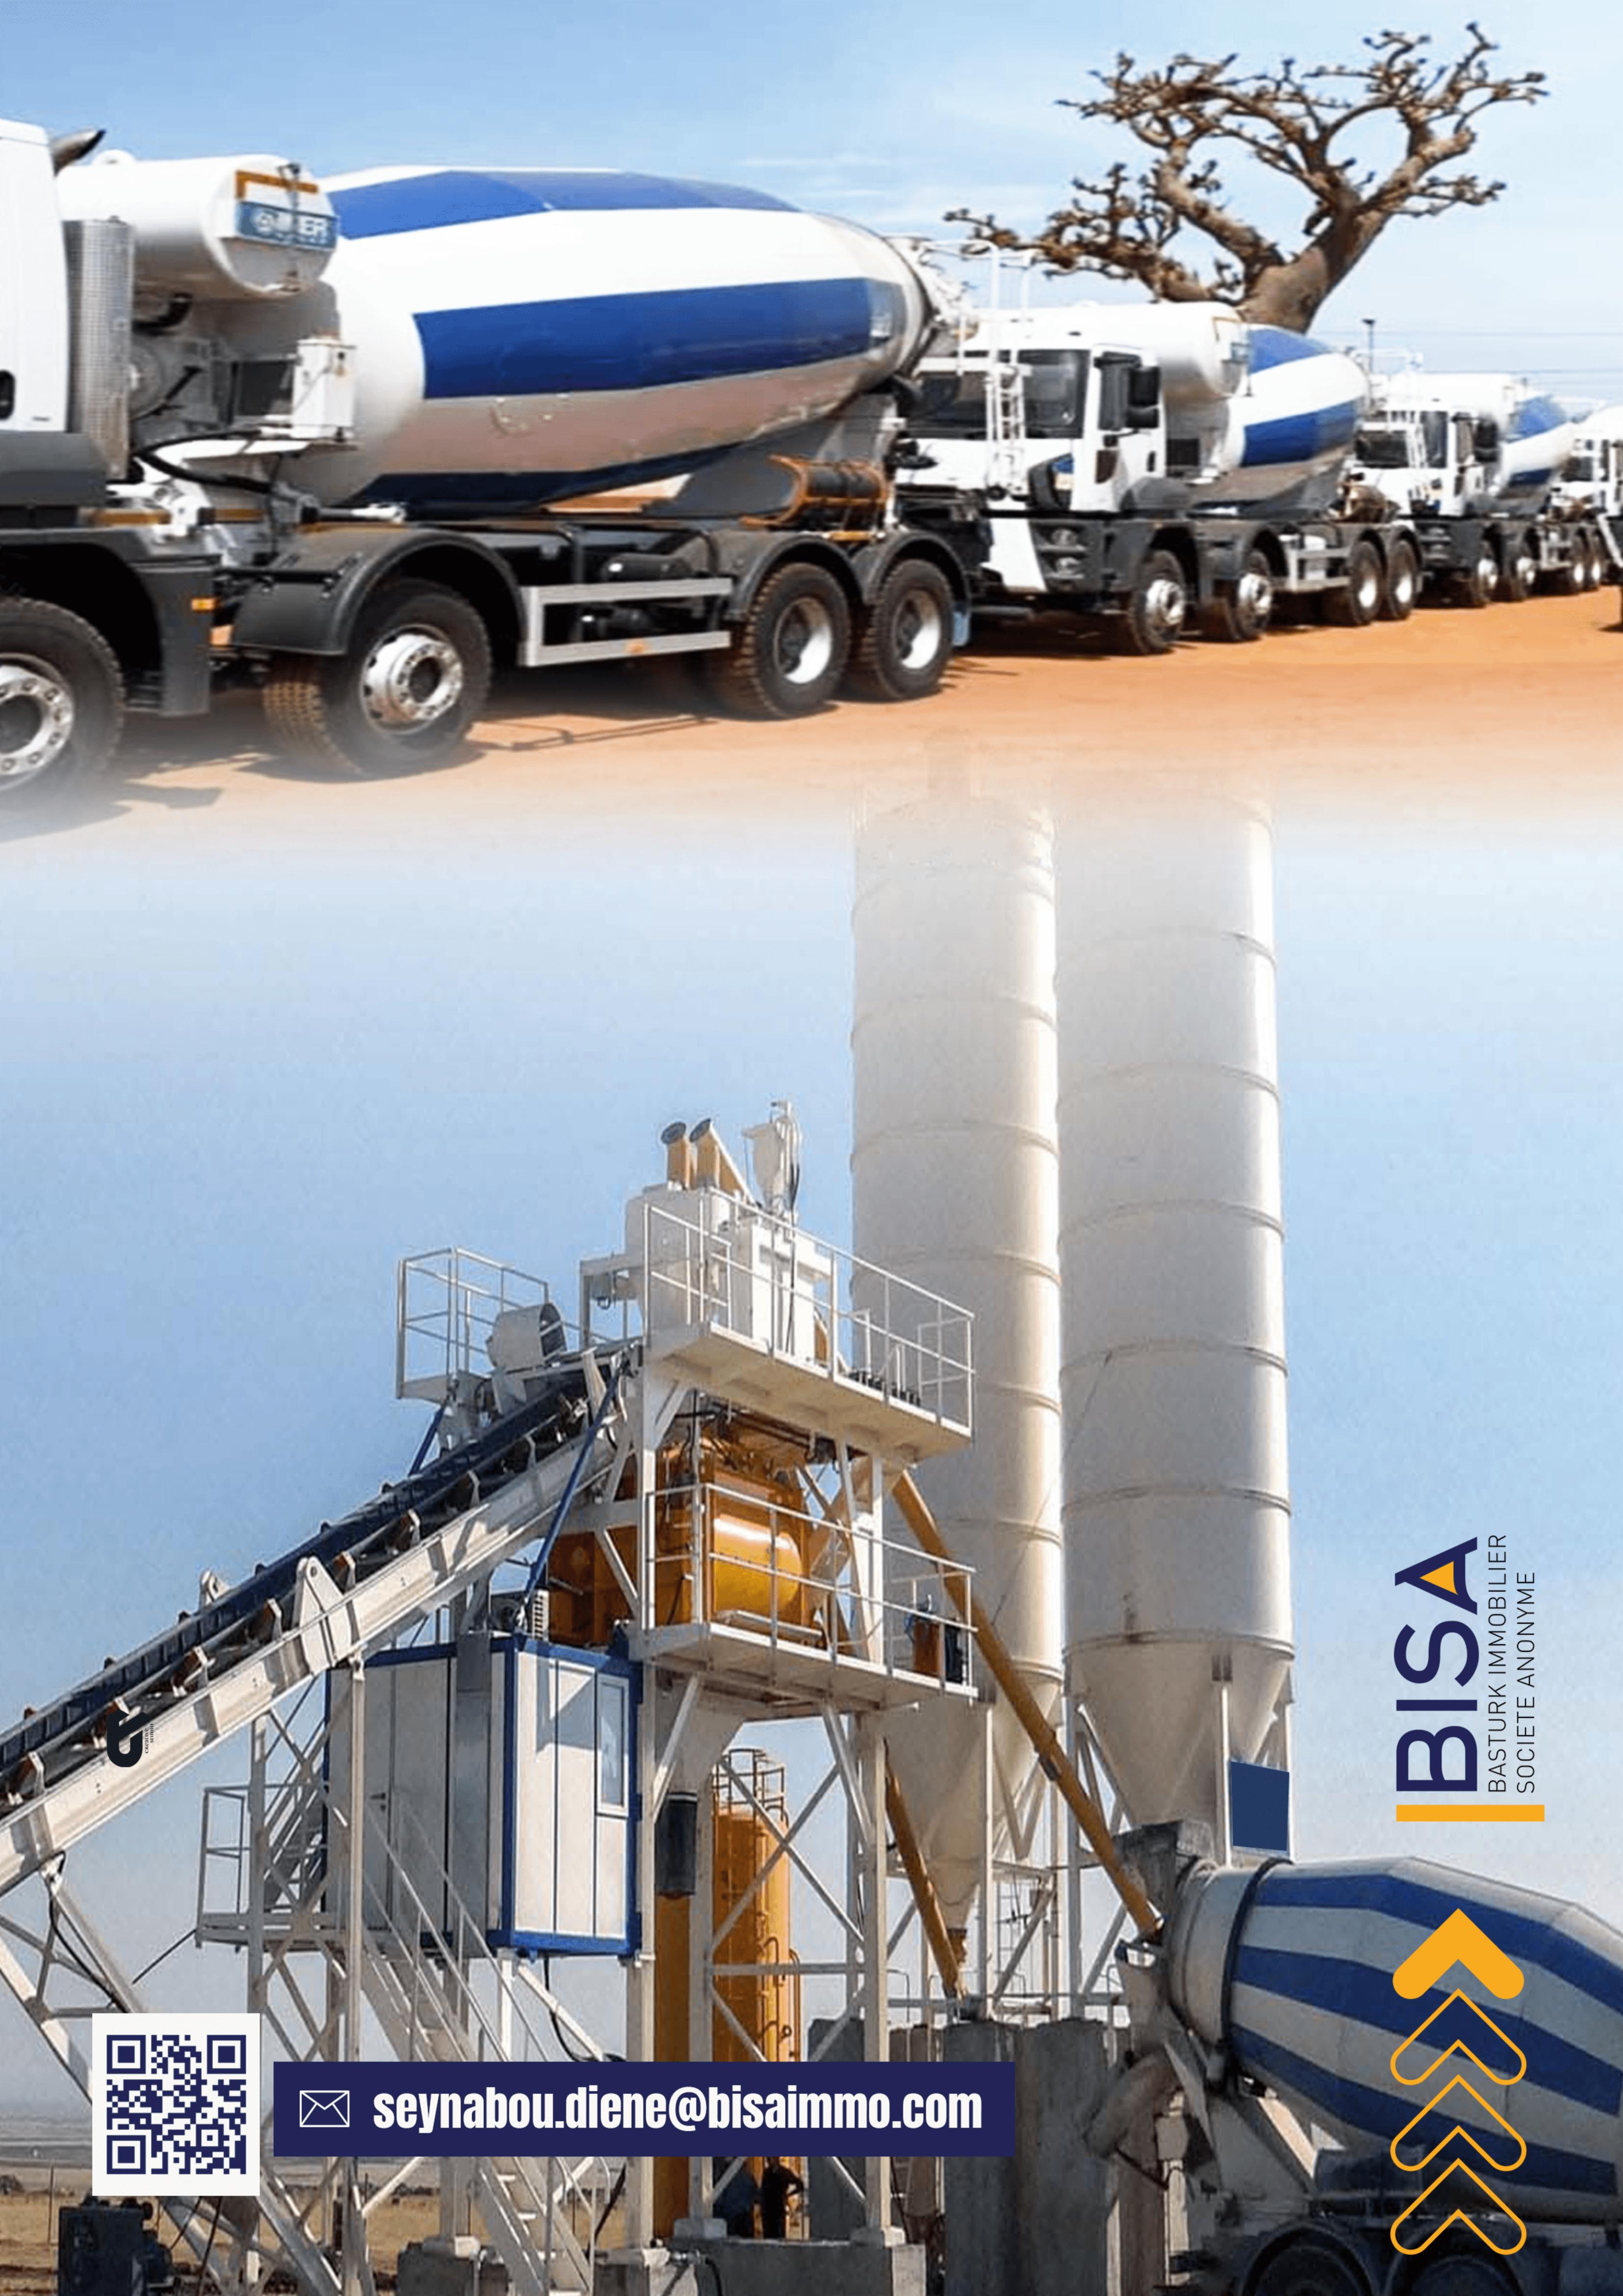

En 2020, BISA a l'ambition de développer son patrimoine avec la réalisation d'un site à quatre-vingt-dix-neuf appartements à MBAO et une Centrale à Béton ultra moderne.

La Centrale à Béton disposera d'un Pont Bascule et d'un laboratoire permettant de vérifier la qualité des produits. Ella a acquis une flotte de véhicules et du matériel d'une haute valeur et de dernier cri. Matériel qui peut être donné en location selon les disponibilités.

Elle aura une capacité de production de 140 m3/H.

Devise de la centrale :