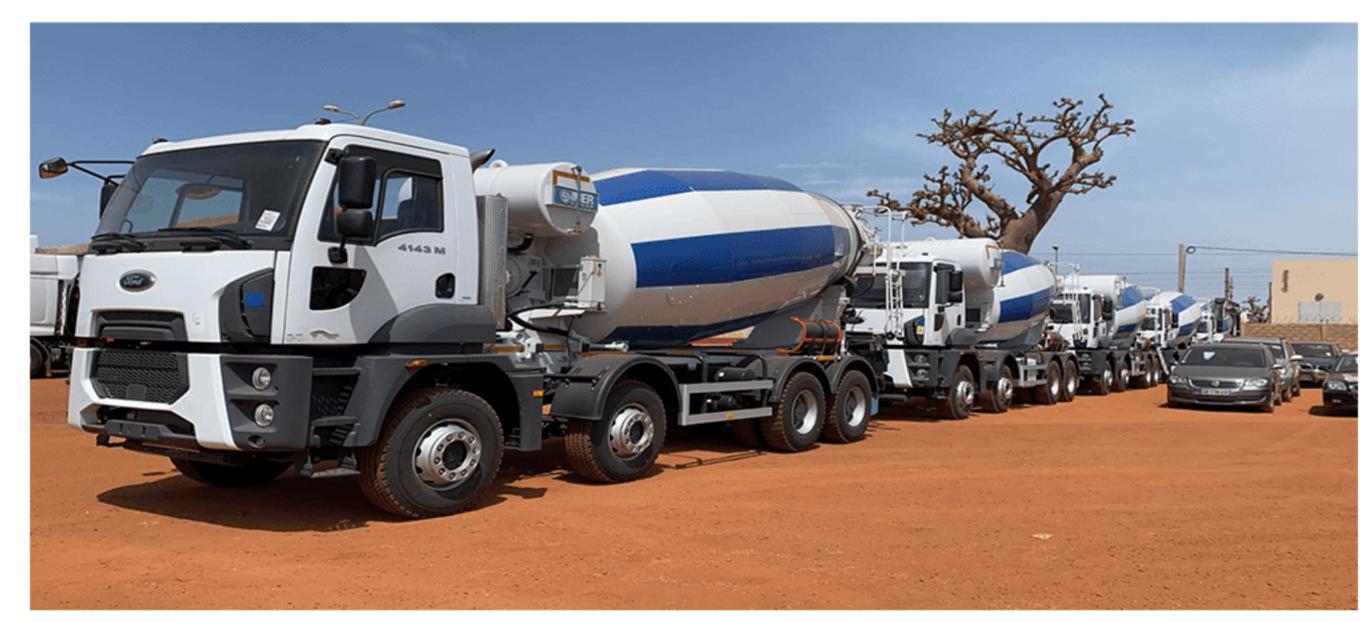

En 2020, BISA a l'ambition de développer son patrimoine avec la réalisation d'un site à quatre-vingt-dix-neuf appartements à MBAO et une Centrale à Béton ultra moderne.

La Centrale à Béton disposera d'un Pont Bascule et d'un laboratoire permettant de vérifier la qualité des produits. Ella a acquis une flotte de véhicules et du matériel d'une haute valeur et de dernier cri. Matériel qui peut être donné en location selon les disponibilités.

#### 4 Toupies de 10 m<sup>3</sup>

Les toupies peuvent prendre 1 m³ de plus selon la distance et l'état de la route. Peuvent être chargées à sec comme mouillée

#### 7 Toupies de 12 m³ (Même fonctionnalité que les 10 m³)